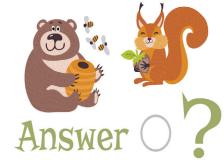

# Find 10 Differences Kids Logic Game

ANSWER: 1. mouse 2. snail 3. fish 4. horse 5. duck 6. sheep 7. rabbit 8. cat 9. turtle 10. pig 11. dog 12. bee