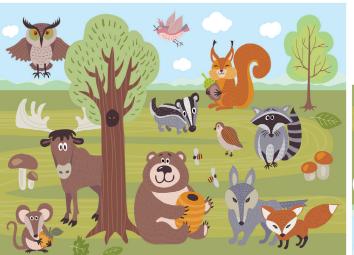

# Find 10 Differences Kids Logic Game

ANSWER: 1. mouse 2. snail 3. fish 4. horse 5. duck 6. sheep 7. rabbit 8. cat 9. turtle 10. pig 11. dog 12. bee