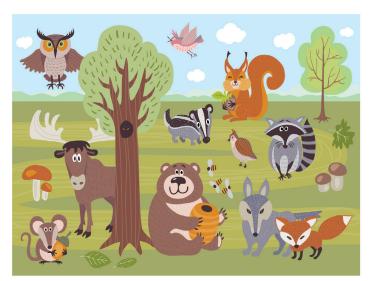

# Find 10 Differences Kids Logic Game

ANSWER: 1. mouse 2. snail 3. fish 4. horse 5. duck 6. sheep 7. rabbit 8. cat 9. turtle 10. pig 11. dog 12. bee